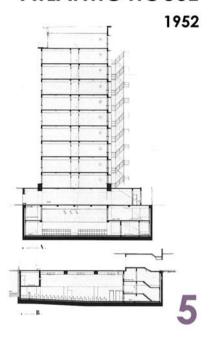

# VAN DER STEL BUILDING 1953

Take N1 towards Paarl

Take the M26/Monte Vista Blvd turnoff

From the off ramp turn right at the traffic light into Vasco Blvd

Continue until you get to the t-junction with Voortrekker Rd and turn left