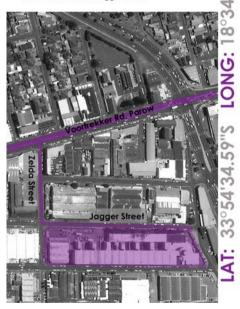

# VAN DER STEL BUILDING 1953

Take N1 towards Paarl

Take the M26/Monte Vista Blvd turnoff

From the off ramp turn right at the traffic light into Vasco Blvd

Continue until you get to the t-junction with Voortrekker Rd and turn left

After the third traffic light turn right into Zelda Street and left into Jagger Street.