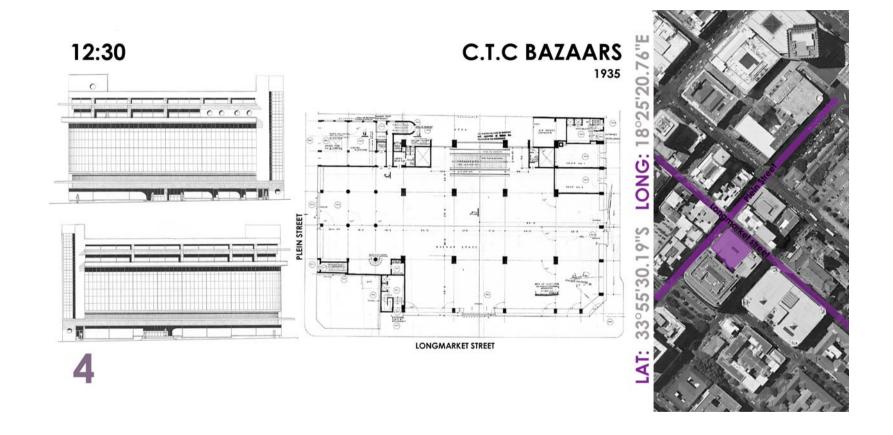

11h00 Lamson & Paragon Observatory

12h30 LUNCH TIME WALK-A-BOUT
C.T.C. Bazaars
Atlantic House
Van der Stel building

14h00 Invincible Factory Complex
(Now Judge Clothing)

Salt River

08h30 Judge Clothing

OHARCHITECTURE presents OH13 – Max Policansky Monograph. Policansky designed many industrial buildings in the 1930s through to the 1970s. His streamlined, functionalist buildings are seen by many as Cape Town's first real expression of the International Style of the Modern Movement. The tour will be complemented by short lectures which will focus on Policansky's work, its influence on Cape Town's garment industry, and the rich social history that was as a consequence of these massive production houses.

Righini, 1977

12:30

### ATLANTIC HOUSE