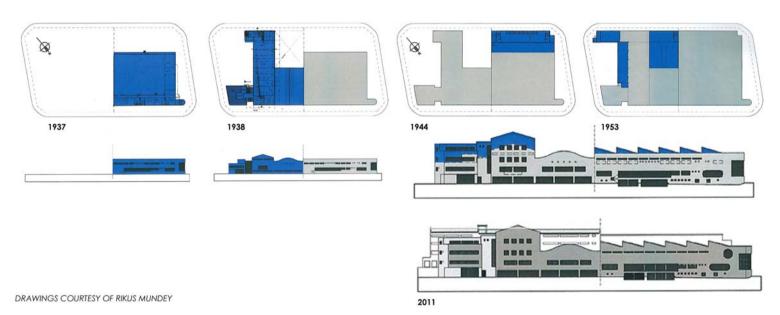

& Cavalla Cigarette Factory
(Now Rex Trueform)

11h00 Lamson & Paragon Observatory

12h30 LUNCH TIME WALK-A-BOUT
C.T.C. Bazaars
Atlantic House
Van der Stel building

14h00 Invincible Factory Complex
(Now Judge Clothing)

Salt River

08h30 Judge Clothing

OHARCHITECTURE presents OH13 – Max Policansky Monograph. Policansky designed many industrial buildings in the 1930s through to the 1970s. His streamlined, functionalist buildings are seen by many as Cape Town's first real expression of the International Style of the Modern Movement. The tour will be complemented by short lectures which will focus on Policansky's work, its influence on Cape Town's garment industry, and the rich social history that was as a consequence of these massive production houses.







### REX TRUEFORM DEVELOPMENT





11:30

#### LAMSON AND PARAGON

1946

An office block in front of an existing factory, which was extended and which itself had an allowance for vertical extension on a flat concrete roof which was used as an interim proposal as an amenity for office staff. Building entered from Main Rd, under a showroom. This building provided a facade behind which certain factory spaces function.

Righini, 1977





12:30



### ATLANTIC HOUSE





# VAN DER STEL BUILDING 1953





Take N1 towards Paarl

Take the M26/Monte Vista Blvd turnoff

From the off ramp turn right at the traffic light into Vasco Blvd

Continue until you get to the t-junction with Voortrekker Rd and turn left

After the third traffic light turn right into Zelda Street and left into Jagger Street.