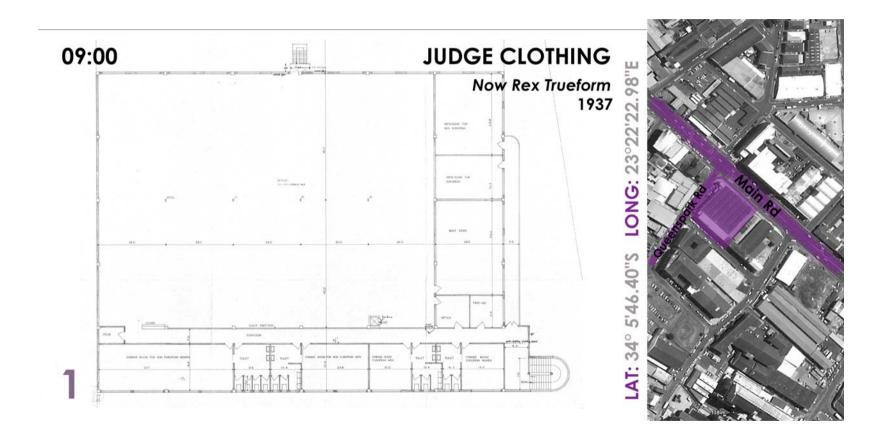

11h00 Lamson & Paragon Observatory

12h30 LUNCH TIME WALK-A-BOUT
C.T.C. Bazaars
Atlantic House
Van der Stel building

14h00 Invincible Factory Complex
(Now Judge Clothing)

Salt River

08h30 Judge Clothing

OHARCHITECTURE presents OH13 – Max Policansky Monograph. Policansky designed many industrial buildings in the 1930s through to the 1970s. His streamlined, functionalist buildings are seen by many as Cape Town's first real expression of the International Style of the Modern Movement. The tour will be complemented by short lectures which will focus on Policansky's work, its influence on Cape Town's garment industry, and the rich social history that was as a consequence of these massive production houses.