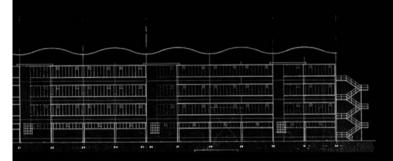

#### LAMSON AND PARAGON

1946

An office block in front of an existing factory, which was extended and which itself had an allowance for vertical extension on a flat concrete roof which was used as an interim proposal as an amenity for office staff. Building entered from Main Rd, under a showroom. This building provided a facade behind which certain factory spaces function.