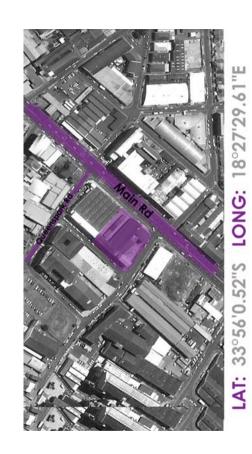

ecture.com www.oharchitecture.com & Cavalla Cigarette Factory
(Now Rex Trueform)

11h00 Lamson & Paragon Observatory

12h30 LUNCH TIME WALK-A-BOUT
C.T.C. Bazaars
Atlantic House
Van der Stel building

14h00 Invincible Factory Complex
(Now Judge Clothing)

Salt River

08h30 Judge Clothing

OHARCHITECTURE presents OH13 – Max Policansky Monograph. Policansky designed many industrial buildings in the 1930s through to the 1970s. His streamlined, functionalist buildings are seen by many as Cape Town's first real expression of the International Style of the Modern Movement. The tour will be complemented by short lectures which will focus on Policansky's work, its influence on Cape Town's garment industry, and the rich social history that was as a consequence of these massive production houses.







### REX TRUEFORM DEVELOPMENT





11:30

#### LAMSON AND PARAGON

1946

An office block in front of an existing factory, which was extended and which itself had an allowance for vertical extension on a flat concrete roof which was used as an interim proposal as an amenity for office staff. Building entered from Main Rd, under a showroom. This building provided a facade behind which certain factory spaces function.

Righini, 1977





12:30



### ATLANTIC HOUSE





# VAN DER STEL BUILDING 1953





Take N1 towards Paarl

Take the M26/Monte Vista Blvd turnoff

From the off ramp turn right at the traffic light into Vasco Blvd

Continue until you get to the t-junction with Voortrekker Rd and turn left

After the third traffic light turn right into Zelda Street and left into Jagger Street