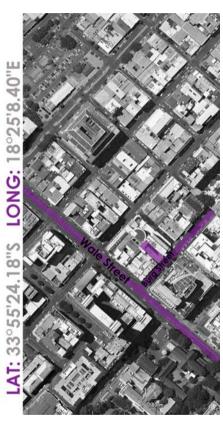

### ATLANTIC HOUSE

# VAN DER STEL BUILDING 1953

Take N1 towards Paarl

Take the M26/Monte Vista Blvd turnoff

From the off ramp turn right at the traffic light into Vasco Blvd

Continue until you get to the t-junction with Voortrekker Rd and turn left