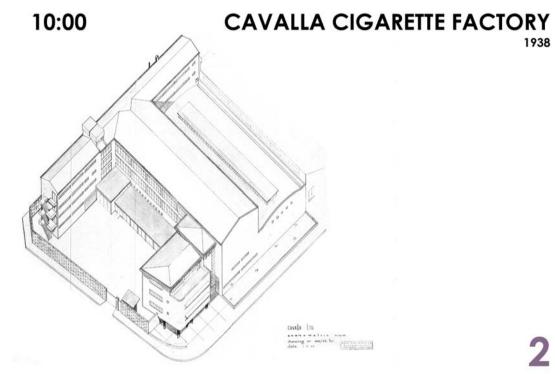

ture.com www.oharchitecture.com & Cavalla Cigarette Factory
(Now Rex Trueform)

11h00 Lamson & Paragon Observatory

12h30 LUNCH TIME WALK-A-BOUT
C.T.C. Bazaars
Atlantic House
Van der Stel building

14h00 Invincible Factory Complex
(Now Judge Clothing)

Salt River

08h30 Judge Clothing

OHARCHITECTURE presents OH13 – Max Policansky Monograph. Policansky designed many industrial buildings in the 1930s through to the 1970s. His streamlined, functionalist buildings are seen by many as Cape Town's first real expression of the International Style of the Modern Movement. The tour will be complemented by short lectures which will focus on Policansky's work, its influence on Cape Town's garment industry, and the rich social history that was as a consequence of these massive production houses.







### REX TRUEFORM DEVELOPMENT





11:30

#### LAMSON AND PARAGON

1946

An office block in front of an existing factory, which was extended and which itself had an allowance for vertical extension on a flat concrete roof which was used as an interim proposal as an amenity for office staff. Building entered from Main Rd, under a showroom. This building provided a facade behind which certain factory spaces function.

Righini, 1977





12:30



### ATLANTIC HOUSE





# VAN DER STEL BUILDING 1953





Take N1 towards Paarl

Take the M26/Monte Vista Blvd turnoff

From the off ramp turn right at the traffic light into Vasco Blvd

Continue until you get to the t-junction with Voortrekker Rd and turn left

After the third traffic light turn right into Zelda Street and left into Jagger Street.