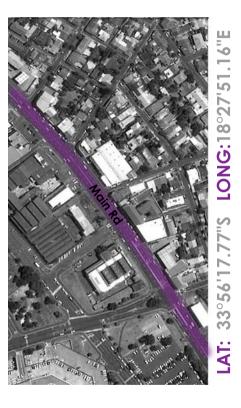

#### LAMSON AND PARAGON

1946

An office block in front of an existing factory, which was extended and which itself had an allowance for vertical extension on a flat concrete roof which was used as an interim proposal as an amenity for office staff. Building entered from Main Rd, under a showroom. This building provided a facade behind which certain factory spaces function.

Righini, 1977

12:30