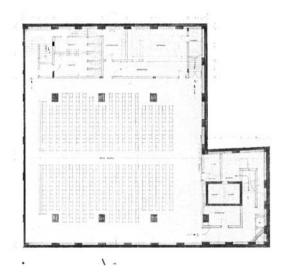

### ATLANTIC HOUSE

# VAN DER STEL BUILDING 1953

Take N1 towards Paarl

Take the M26/Monte Vista Blvd turnoff

From the off ramp turn right at the traffic light into Vasco Blvd

Continue until you get to the t-junction with Voortrekker Rd and turn left