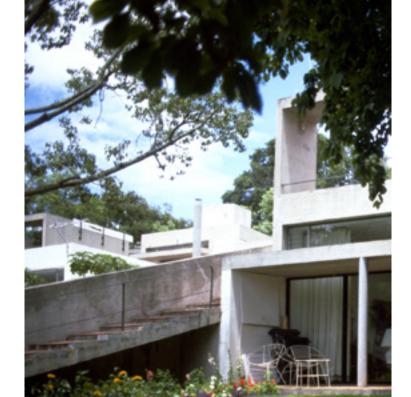

## OH ARCHITECTURE PRESENTS OH14

Adèle Naudé Santos and Antonio de Souza Santos Monograph. Between 1968 and 1973 A + A Naudé de Souza Santos designed a set of six highly accomplished buildings in Cape Town before pursuing successful careers in the United States. These modernist jewels are hidden amongst the residential suburbs of Newlands, Kenilworth, and Simonstown and each building projects a powerful connection with Table Mountain. Because of the architects' sensitivity to contextual concerns such as climate and site, the houses and apartment blocks display a rare ambivalence between strict adherence to the stylistic dogmas of the Modern Movement and a determination to depart from the rules.