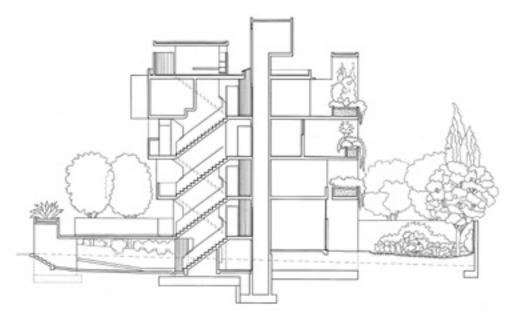

## OH ARCHITECTURE PRESENTS OH14

Adèle Naudé Santos and Antonio de Souza Santos Monograph. Between 1968 and 1973 A + A Naudé de Souza Santos designed a set of six highly accomplished buildings in Cape Town before pursuing successful careers in the United States. These modernist jewels are hidden amongst the residential suburbs of Newlands, Kenilworth, and Simonstown and each building projects a powerful connection with Table Mountain. Because of the architects' sensitivity to contextual concerns such as climate and site, the houses and apartment blocks display a rare ambivalence between strict adherence to the stylistic dogmas of the Modern Movement and a determination to depart from the rules.