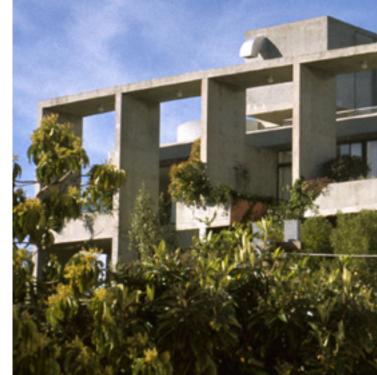

## OH ARCHITECTURE PRESENTS OH14

Adèle Naudé Santos and Antonio de Souza Santos Monograph. Between 1968 and 1973 A + A Naudé de Souza Santos designed a set of six highly accomplished buildings in Cape Town before pursuing successful careers in the United States. These modernist jewels are hidden amongst the residential suburbs of Newlands, Kenilworth, and Simonstown and each building projects a powerful connection with Table Mountain. Because of the architects' sensitivity to contextual concerns such as climate and site, the houses and apartment blocks display a rare ambivalence between strict adherence to the stylistic dogmas of the Modern Movement and a determination to depart from the rules.