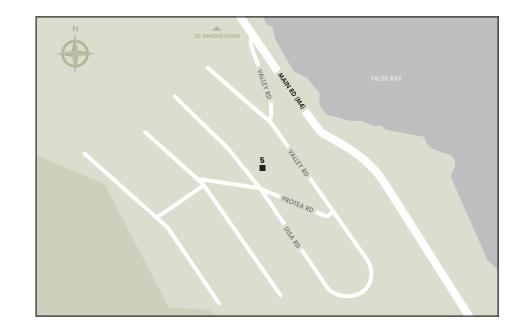

Both Adèle Naudé Santos and Antonio de Souza Santos will be at the OH to lead visitors through the buildings and to answer questions.

ROWANLANE

09:00

33°59′47.51″S 18°27′52.06″E

Newlands 1972

SCOTTROAD

10:30

33°59′18.87″S 18°27′58.88″E

Kenilworth 1971

11:30

33°58′6.66″S 18°28′10.89″E

Newlands 1969

## HOUSESTEKHOVEN

12:30

33°58′29.39″S 18°27′29.41″E

Newlands 1972

**HOUSE**SHEAR

15:00

34°12′30.19″5 18°27′30.32″E

Simonstown 1973