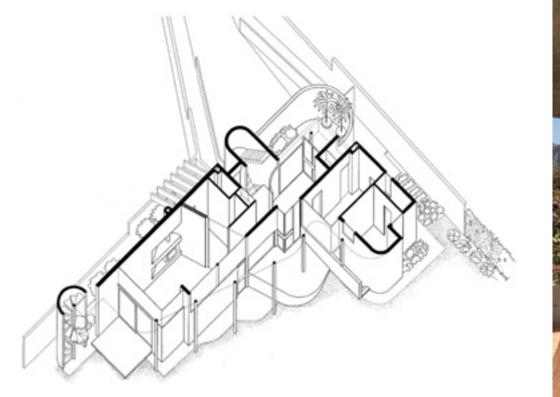

## OH ARCHITECTURE PRESENTS OH14

Adèle Naudé Santos and Antonio de Souza Santos Monograph. Between 1968 and 1973 A + A Naudé de Souza Santos designed a set of six highly accomplished buildings in Cape Town before pursuing successful careers in the United States. These modernist jewels are hidden amongst the residential suburbs of Newlands, Kenilworth, and Simonstown and each building projects a powerful connection with Table Mountain. Because of the architects' sensitivity to contextual concerns such as climate and site, the houses and apartment blocks display a rare ambivalence between strict adherence to the stylistic dogmas of the Modern Movement and a determination to depart from the rules.