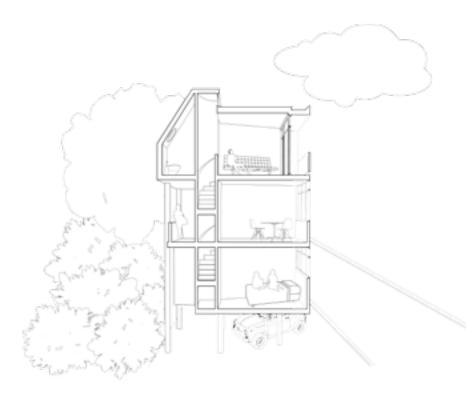

## OH ARCHITECTURE PRESENTS OH14

Adèle Naudé Santos and Antonio de Souza Santos Monograph. Between 1968 and 1973 A + A Naudé de Souza Santos designed a set of six highly accomplished buildings in Cape Town before pursuing successful careers in the United States. These modernist jewels are hidden amongst the residential suburbs of Newlands, Kenilworth, and Simonstown and each building projects a powerful connection with Table Mountain. Because of the architects' sensitivity to contextual concerns such as climate and site, the houses and apartment blocks display a rare ambivalence between strict adherence to the stylistic dogmas of the Modern Movement and a determination to depart from the rules.