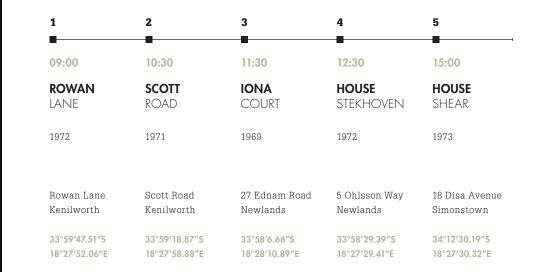

Both Adèle Naudé Santos and Antonio de Souza Santos will be at the OH to lead visitors through the buildings and to answer questions.

ROWANLANE

09:00

33°59′47.51″S 18°27′52.06″E

Newlands 1972

SCOTTROAD

10:30

33°59′18.87″S 18°27′58.88″E

Kenilworth 1971

11:30

33°58′6.66″S 18°28′10.89″E

Newlands 1969

## HOUSESTEKHOVEN

12:30

33°58′29.39″S 18°27′29.41″E

Newlands 1972

**HOUSE**SHEAR

15:00

34°12′30.19″5 18°27′30.32″E

Simonstown 1973