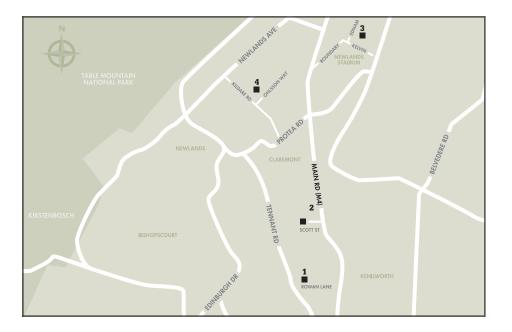

Both Adèle Naudé Santos and Antonio de Souza Santos will be at the OH to lead visitors through the buildings and to answer questions.

ROWANLANE

09:00

33°59′47.51″S 18°27′52.06″E

Newlands 1972

SCOTTROAD

10:30

33°59′18.87″S 18°27′58.88″E

Kenilworth 1971

11:30

33°58′6.66″S 18°28′10.89″E

Newlands 1969

## HOUSESTEKHOVEN

12:30

33°58′29.39″S 18°27′29.41″E

Newlands 1972

**HOUSE**SHEAR

15:00

34°12′30.19″5 18°27′30.32″E

Simonstown 1973