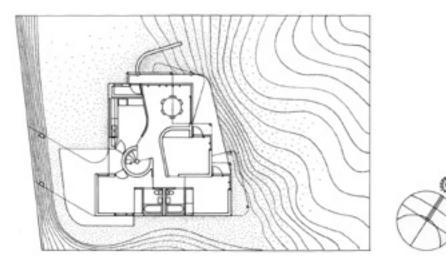

## OH ARCHITECTURE PRESENTS OH14

Adèle Naudé Santos and Antonio de Souza Santos Monograph. Between 1968 and 1973 A + A Naudé de Souza Santos designed a set of six highly accomplished buildings in Cape Town before pursuing successful careers in the United States. These modernist jewels are hidden amongst the residential suburbs of Newlands, Kenilworth, and Simonstown and each building projects a powerful connection with Table Mountain. Because of the architects' sensitivity to contextual concerns such as climate and site, the houses and apartment blocks display a rare ambivalence between strict adherence to the stylistic dogmas of the Modern Movement and a determination to depart from the rules.